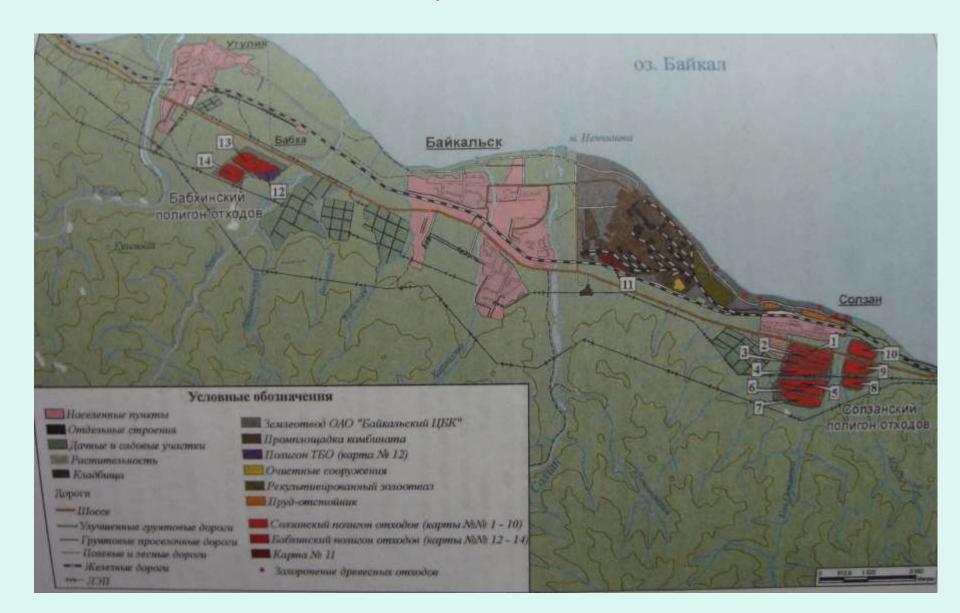

### "Integrated Natural Resource Management in the Baikal Basin Transboundary Ecosystem"

Second Workshop of the UNESCO Groundwater project

Prepared by Tugarina M.A., Irkutsk State Technical University RUSSIA

# Scheme of polluted ground water flow in Baikalsk Cellulose-Paper Combine



#### Scheme of waste disposal sites in Baikalsk area



### Observant points on tributaries of rivers in the Baikal basin





# Federal ground water monitoring network in Irkutskaya oblast



### **Ground Water Monitoring Sites within Irkutsk Part**of the Baikal Basin

| Наименование<br>участка наблю-<br>дательной сети | Принад-<br>лежность<br>сети | Год начала<br>наблюде-<br>ний | Пункты<br>наблюде-<br>ний                | Индекс<br>водовме-<br>щающих<br>пород | Тип режима<br>подземных вод |
|--------------------------------------------------|-----------------------------|-------------------------------|------------------------------------------|---------------------------------------|-----------------------------|
| 1                                                | 2                           | 3                             | 4