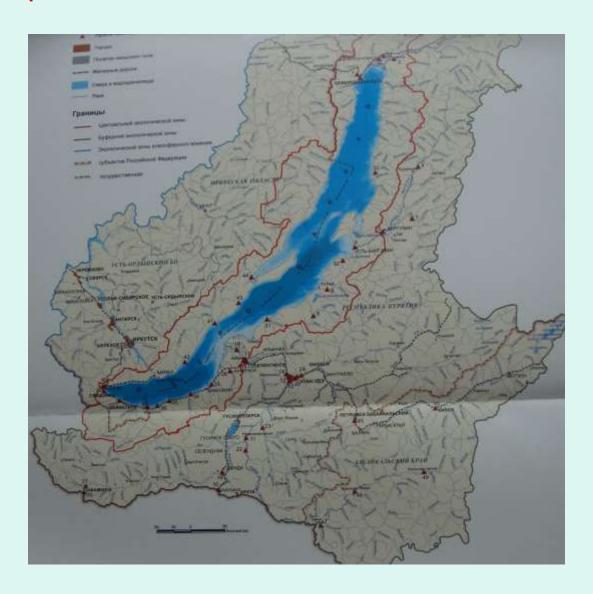

### "Integrated Natural Resource Management in the Baikal Basin Transboundary Ecosystem"

Second Workshop of the UNESCO Groundwater project

Prepared by Tugarina M.A., Irkutsk State Technical University RUSSIA

# Scheme of polluted ground water flow in Baikalsk Cellulose-Paper Combine



#### Scheme of waste disposal sites in Baikalsk area



### Observant points on tributaries of rivers in the Baikal basin





# Federal ground water monitoring network in Irkutskaya oblast



### **Ground Water Monitoring Sites within Irkutsk Part**of the Baikal Basin

| Наименование<br>участка наблю-<br>дательной сети | Принад-<br>лежность<br>сети | Год начала<br>наблюде-<br>ний | Пункты<br>наблюде-<br>ний                | Индекс<br>водовме-<br>щающих<br>пород | Тип режима<br>подземных вод |
|--------------------------------------------------|-----------------------------|-------------------------------|------------------------------------------|---------------------------------------|-----------------------------|
| 1                                                | 2                           | 3                             | 4                                        | 5