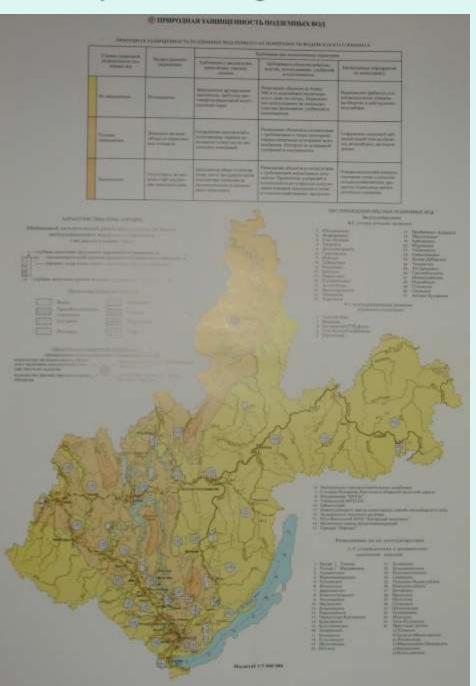

| нарушенный                  |
| Очистные сооруже                                 | ЛОНС                        | 12                            | 2 скважины                               | Q                                     | нарушенный                  |
| ОАО «Иркупри                                     | ЛОНС                        |                               | 2 скважины                               | Q                                     | нарушенный                  |
| терминал».<br>Нефтебаза                          | ЛОНС                        |                               | 3 скважины                               | Q                                     | нарушенный                  |

#### **Natural protection of ground waters**



### **Ecological zonation of Baikal natural territory**