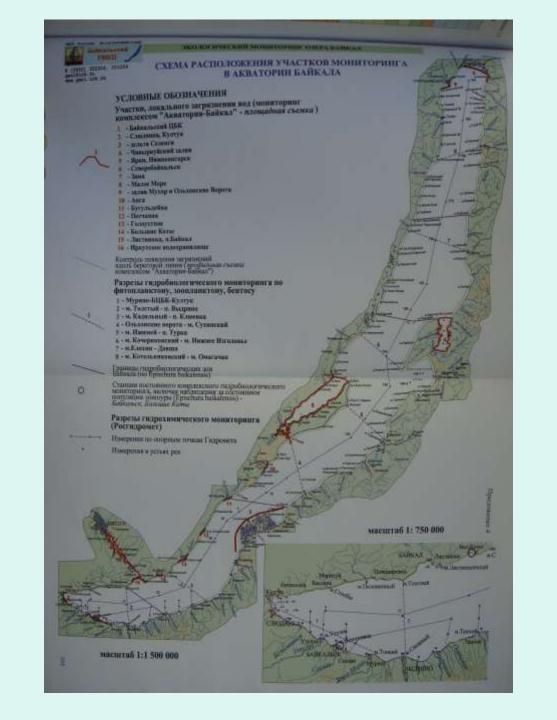

### "Integrated Natural Resource Management in the Baikal Basin Transboundary Ecosystem"

Second Workshop of the UNESCO Groundwater project

Prepared by Tugarina M.A., Irkutsk State Technical University RUSSIA

# Scheme of polluted ground water flow in Baikalsk Cellulose-Paper Combine



#### Scheme of waste disposal sites in Baikalsk area



### Observant points on tributaries of rivers in the Baikal basin





# Federal ground water monitoring network in Irkutskaya oblast



### **Ground Water Monitoring Sites within Irkutsk Part**of the Baikal Basin

| Наименование<br>участка наблю-<br>дательной сети | Принад-<br>лежность<br>сети | Год начала<br>наблюде-<br>ний | Пункты<br>наблюде-<br>ний                | Индекс<br>водовме-<br>щающих<br>пород | Тип режима<br>подземных вод |
|--------------------------------------------------|-----------------------------|-------------------------------|------------------------------------------|---------------------------------------|-----------------------------|
| 1                                                | 2                           | 3                             | 4                                        | 5                                     |