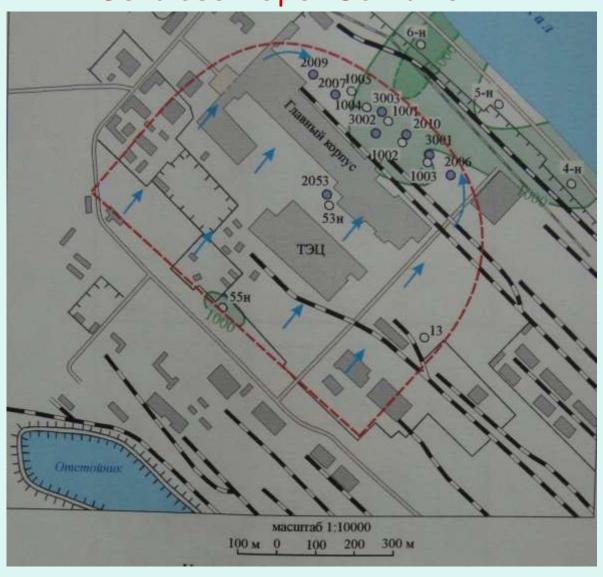

### "Integrated Natural Resource Management in the Baikal Basin Transboundary Ecosystem"

Second Workshop of the UNESCO Groundwater project

Prepared by Tugarina M.A., Irkutsk State Technical University RUSSIA

# Scheme of polluted ground water flow in Baikalsk Cellulose-Paper Combine



#### Scheme of waste disposal sites in Baikalsk area



### Observant points on tributaries of rivers in the Baikal basin





# Federal ground water monitoring network in Irkutskaya oblast



### **Ground Water Monitoring Sites within Irkutsk Part**of the Baikal Basin

| Наименование<br>участка наблю-<br>дательной сети | Принад-<br>лежность<br>сети | Год начала<br>наблюде-<br>ний | Пункты<br>наблюде-<br>ний                | Индекс<br>водовме-<br>щающих<br>пород | Тип режима<br>подземных вод |
|--------------------------------------------------|-----------------------------|-------------------------------|------------------------------------------|---------------------------------------|-----------------------------|
| 1                                                | 2