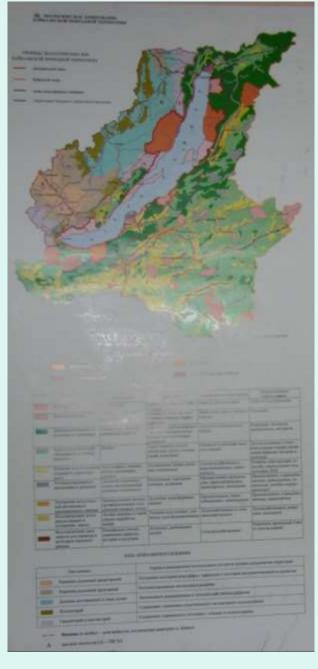

|
| Очистные сооруже                                 | ЛОНС                        | 12                            | 2 скважины                               | Q                                     | нарушенный                  |
| ОАО «Иркупри                                     | ЛОНС                        |                               | 2 скважины                               | Q                                     | нарушенный                  |
| терминал».<br>Нефтебаза                          | ЛОНС                        |                               | 3 скважины                               | Q                                     | нарушенный                  |

#### **Natural protection of ground waters**



### **Ecological zonation of Baikal natural territory**