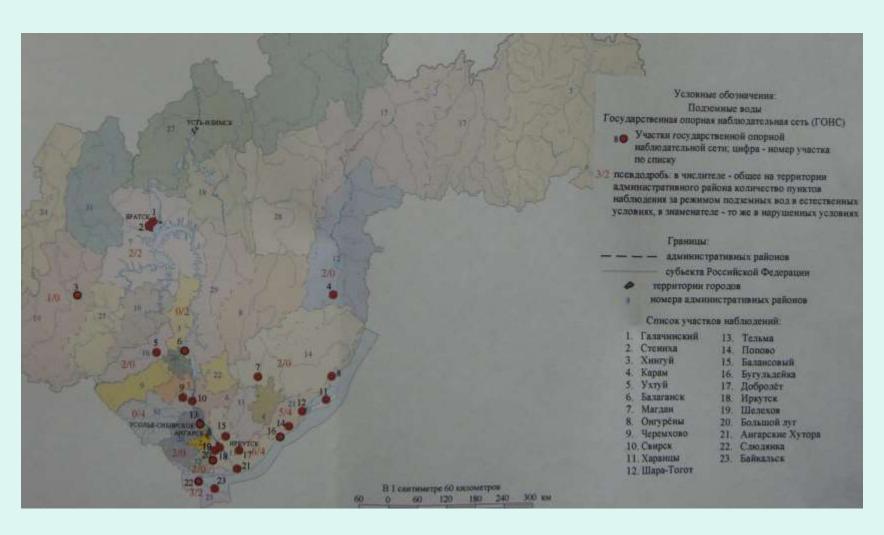

# Federal ground water monitoring network in Irkutskaya oblast

### **Ground Water Monitoring Sites within Irkutsk Part**of the Baikal Basin

| Наименование<br>участка наблю-<br>дательной сети | Принад-<br>лежность<br>сети | Год начала<br>наблюде-<br>ний | Пункты<br>наблюде-<br>ний                | Индекс<br>водовме-<br>щающих<br>пород | Тип режима<br>подземных вод |
|--------------------------------------------------|-----------------------------|-------------------------------|------------------------------------------|---------------------------------------|-----------------------------|
| 1                                                | 2                           | 3                             | 4                                        | 5                                     | 6                           |
| Онгурён                                          | ГОНС                        | 1978                          | 1 скважина                               | AR-PR                                 | естественный                |
| Шара – Тагот                                     | ГОНС                        | 1983                          | 2 колодца                                | Q; AR-PR                              | слабонарушенный             |
| Харанцы                                          | ГОНС                        | 1978                          | 2 колодца                                | Q                                     | слабоестественный           |
| Бугульдейка                                      | ГОНС                        | 1983                          | 2 колодца                                | Q                                     | слабонарушенный             |
| Попово                                           | ГОНС                        | 1976                          | 1 скважина                               | AR-PR                                 | естественный                |
| Ангарские Хутора                                 | ГОНС                        | 1960                          | 2 скважины                               | Q                                     | нарушенный                  |
| Талая                                            | ГОНС                        | 2001                          | 1 скважина                               | AR                                    | естественный                |
| Слюдянка                                         | ГОНС                        | 1960                          | 1 скважина                               | AR                                    | естественный                |
| Байкальск                                        | ГОНС                        | 1978                          | 3 скважины                               | N-Q                                   | нарушенный                  |
| Култук<br>ОАО «Байкальский                       | ГОНС                        | 2011                          | 1 колодец                                | Q                                     | естественный                |
| ЦБК» Полигон ТБО                                 | ЛОНС                        | 2002                          | 32 скважины в т.ч. 8 — во-<br>дозаборных | N-Q                                   | нарушенный                  |
| г. Слюдянка Очистные сооруже-                    | ЛОНС                        | - 10°                         | 1 скважина                               | Q                                     | нарушенный                  |
| Очистные сооруже                                 | ЛОНС                        | 12                            | 2 скважины                               | Q                                     | нарушенный                  |
| ОАО «Иркупри                                     | ЛОНС                        |                               | 2 скважины                               | Q                                     | нарушенный                  |
| терминал».<br>Нефтебаза                          | ЛОНС                        |                               | 3 скважины                               | Q                                     | нарушенный                  |